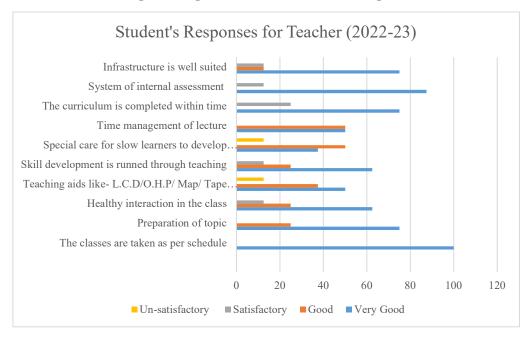

#### **Analysis of Student's Feedback for the Teachers at Institution**

The analysis process of students' feedback on teachers involves several methodical steps to ensure a thorough evaluation. Initially, feedback is collected through anonymous surveys, course evaluations, and online platforms where students can express their opinions about teaching effectiveness, communication skills, and course content delivery. This data is then aggregated and categorized into key areas such as instructional quality, accessibility, responsiveness, and overall student satisfaction. The feedback is then reviewed by academic committees or administrative bodies to ensure unbiased assessment and to discuss possible interventions. Comprehensive reports are generated, summarizing the findings and recommending professional development opportunities for teachers, as well as other initiatives to enhance the teaching and learning experience. This systematic approach ensures that feedback is translated into actionable improvements for the benefit of both teachers and students.

#### Tabular Representations of Student's Feedback Responses (In percentage):

| Sr. | Particulars                                             | Very  | Good  | Satisf | Un-          |
|-----|---------------------------------------------------------|-------|-------|--------|--------------|
| No. |                                                         | Good  |       | actory | satisfactory |
| 1.  | The classes are taken as per schedule                   | 100   | 0.00  | 0.00   | 0.00         |
| 2.  | Preparation of topic                                    | 75.00 | 25.00 | 0.00   | 0.00         |
| 3.  | Healthy interaction in the class                        | 62.5  | 25.00 | 12.5   | 0.00         |
| 4.  | Teaching aids like- L.C.D/O.H. P/ Map/ Tape             | 50.00 | 37.5  | 0.00   | 12.5         |
|     | recorder/Models etc.                                    |       |       |        |              |
| 5.  | Skill development is run through teaching               | 62.5  | 25.00 | 12.5   | 0.00         |
| 6.  | Special care for slow learners to develop understanding | 37.5  | 50.00 | 0.00   | 12.5         |
| 7.  | Time management of lecture                              | 50.00 | 50.00 | 0.00   | 0.00         |
| 8.  | The curriculum is completed within time                 | 75.00 | 0.00  | 25.00  | 0.00         |
| 9.  | System of internal assessment                           | 87.5  | 0.00  | 12.5   | 0.00         |
| 10. | Infrastructure is well suited                           | 75.00 | 12.5  | 12.5   | 0.00         |

#### Graphical representation of student's responses

From the above responses of the student, it was found that they were satisfied with the schedule of the classes, usage of teaching aids, healthy interaction. With reference to the responses received, it is found that students are content with the facilities and services provided by the college. However, certain specific suggestions of the students are also reflected in the responses which have been duly addressed.

Co-ordinator IQAG Indira Mahavidyalaya Kalamb Code No. 414