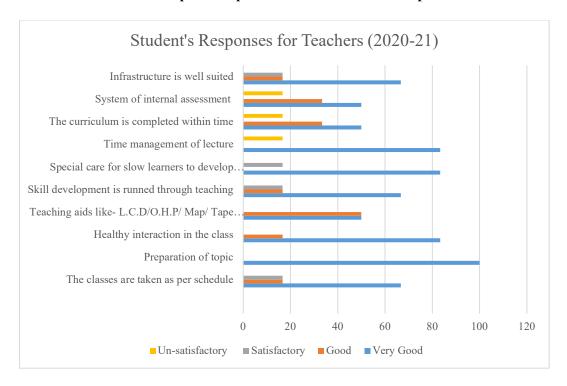

#### **Analysis of Student's Feedback for the Teachers at Institution**

The analysis process of students' feedback on teachers involves several methodical steps to ensure a thorough evaluation. Initially, feedback is collected through anonymous surveys, course evaluations, and online platforms where students can express their opinions about teaching effectiveness, communication skills, and course content delivery. This data is then aggregated and categorized into key areas such as instructional quality, accessibility, responsiveness, and overall student satisfaction. The feedback is then reviewed by academic committees or administrative bodies to ensure unbiased assessment and to discuss possible interventions. Comprehensive reports are generated, summarizing the findings and recommending professional development opportunities for teachers, as well as other initiatives to enhance the teaching and learning experience. This systematic approach ensures that feedback is translated into actionable improvements for the benefit of both teachers and students.

#### Tabular Representations of Student's Feedback Responses (In percentage):

| Sr. | Particulars                                                      | Very   | Good  | Satisfac | Un-          |
|-----|------------------------------------------------------------------|--------|-------|----------|--------------|
| No. |                                                                  | Good   |       | tory     | satisfactory |
| 1.  | The classes are taken as per schedule                            | 66.66  | 16.67 | 16.67    | 0.00         |
| 2.  | Preparation of topic                                             | 100.00 | 0.00  | 0.00     | 0.00         |
| 3.  | Healthy interaction in the class                                 | 83.33  | 16.67 | 0.00     | 0.00         |
| 4.  | Teaching aids like- L.C.D/O.H. P/ Map/ Tape recorder/Models etc. | 50.00  | 50.00 | 0.00     | 0.00         |
| 5.  | Skill development is run through teaching                        | 66.66  | 16.67 | 16.67    | 0.00         |
| 6.  | Special care for slow learners to develop understanding          | 83.33  | 0.00  | 16.67    | 0.00         |
| 7.  | Time management of lecture                                       | 83.33  | 0.00  | 0.00     | 16.67        |
| 8.  | The curriculum is completed within time                          | 50.00  | 33.37 | 0.00     | 16.67        |
| 9.  | System of internal assessment                                    | 50.00  | 33.37 | 0.00     | 16.67        |
| 10. | Infrastructure is well suited                                    | 66.66  | 16.67 | 16.67    | 0.00         |

#### Graphical representation of student's responses

Student's feedback for the session 2020-21 revealed that they are satisfied with how the teachers prepare for the topic, time management and use of teaching aids as well as infrastructure. They are happy with the healthy interaction of the teachers with the students.