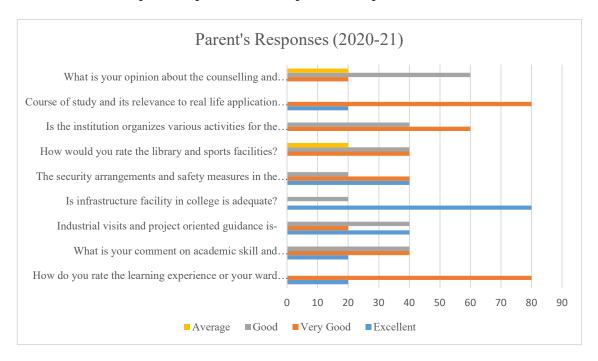

#### **Parent's Feedback Analysis**

The analysis process of parent feedback on the overall performance of the institution involves a systematic approach to ensure a comprehensive evaluation. Feedback is collected through various means, such as parent surveys, focus group discussions, and feedback forms distributed during parent-teacher meetings. This data is aggregated and categorized into key areas such as academic standards, communication effectiveness, student support services, and overall satisfaction with the institution's environment and policies. Quantitative data is analyzed statistically to identify patterns, average satisfaction levels, and areas needing attention, while qualitative feedback is examined to uncover recurring themes and specific concerns or suggestions. The feedback is then reviewed by a dedicated committee comprising school administrators, teachers, and parent representatives to ensure a balanced and thorough interpretation. Comprehensive reports are prepared, summarizing key findings and proposing actionable recommendations to address any issues and enhance the institution's performance. This structured analysis process ensures that parent feedback is effectively utilized to drive continuous improvement and better meet the expectations and needs of students and their families.

#### Tabular Representations of Parent's Feedback Responses (In percentage):

| Sr. | Attributes                                         | Excellent | Very  | Good  | Average |
|-----|----------------------------------------------------|-----------|-------|-------|---------|
| No. |                                                    |           | Good  |       |         |
| 1   | How do you rate the learning experience or         | 20.00     | 80.00 | 0.00  | 0.00    |
|     | your ward in the college?                          |           |       |       |         |
| 2   | What is your comment on academic skill and         | 20.00     | 40.00 | 40.00 | 0.00    |
|     | knowledge of academic faculty                      |           |       |       |         |
| 3   | Industrial visits and project-oriented guidance    | 40.00     | 20.00 | 40.00 | 0.00    |
|     | is-                                                |           |       |       |         |
| 4   | Is infrastructure facility in college is adequate? | 80.00     | 0.00  | 20.00 | 0.00    |
| 5   | The security arrangements and safety measures      | 40.00     | 40.00 | 20.00 | 0.00    |
|     | in the college are -                               |           |       |       |         |
| 6   | How would you rate the library and sports          | 0.00      | 40.00 | 40.00 | 20.00   |
|     | facilities?                                        |           |       |       |         |
| 7   | Is the institution organizing various activities   | 0.00      | 60.00 | 40.00 | 0.00    |
|     | for the overall development of the students?       |           |       |       |         |
| 8   | Course of study and its relevance to real life     | 20.00     | 80.00 | 0.00  | 0.00    |
|     | application is-                                    |           |       |       |         |
| 9   | What is your opinion about the counselling and     | 0.00      | 20.00 | 60.00 | 20.00   |
|     | mentors that the college provides?                 |           |       |       |         |

#### Graphical representation of parent's responses

Based on the aforementioned comments, it can be concluded that parents found that the college is having various infrastructure facilities. They have given valuable feedback about guidance for industrial visits and projects. They had given suggestions about the initiation of post-graduation programs in various subjects.