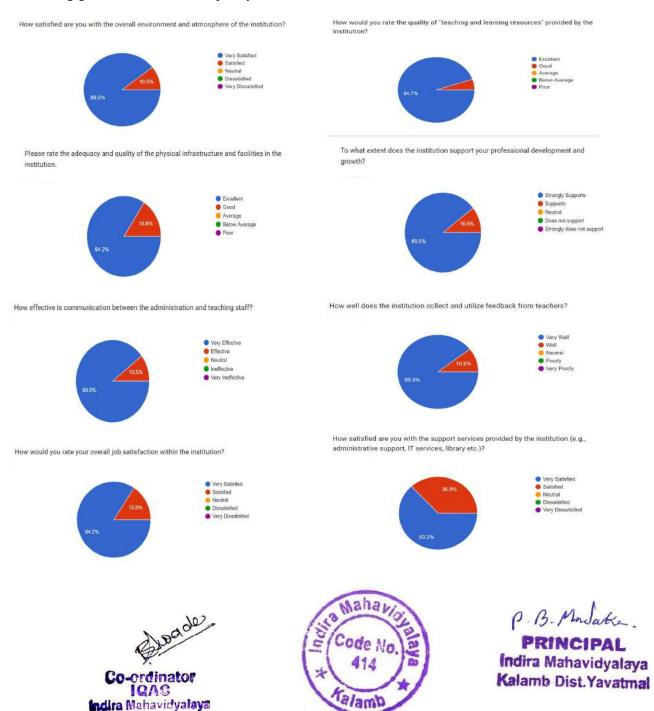

#### **Teachers Feedback Analysis**

All the teachers give positive responses with respect to overall atmosphere and functionality of the institution. The teachers of our institution are very satisfied with the teaching and learning resources provided by the institution. All are satisfied with all the facilities provided by the institution. The institution in the context of administration is excellent. The functioning of institution is very well. With the Management, Principal and Staff dedication the institution is achieving great success, and the quality of education has increased a lot.