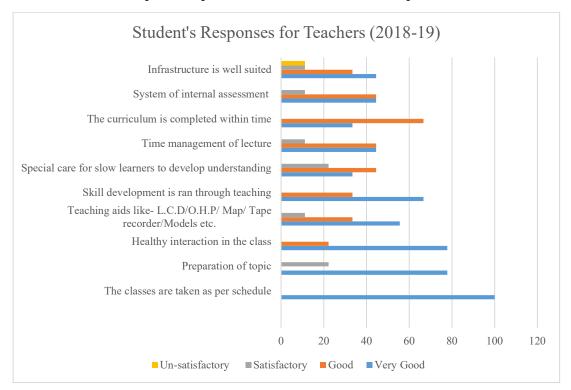

Co-ordinator IQAG Indira Mahavidyalaya

Mahavidyala) Kalamb Code No. 414

#### **Analysis of Student's Feedback for The Teachers at our Institution**

The analysis process of students' feedback on teachers involves several methodical steps to ensure a thorough evaluation. Initially, feedback is collected through anonymous surveys, course evaluations, and online platforms where students can express their opinions about teaching effectiveness, communication skills, and course content delivery. This data is then aggregated and categorized into key areas such as instructional quality, accessibility, responsiveness, and overall student satisfaction. The feedback is then reviewed by academic committees or administrative bodies to ensure unbiased assessment and to discuss possible interventions. Comprehensive reports are generated, summarizing the findings and recommending professional development opportunities for teachers, as well as other initiatives to enhance the teaching and learning experience. This systematic approach ensures that feedback is translated into actionable improvements for the benefit of both teachers and students.

#### Tabular Representations of Student's Feedback Responses (In percentage):

| Sr. | Particulars                                                      | Very  | Good  | Satisfa | Un-          |
|-----|------------------------------------------------------------------|-------|-------|---------|--------------|
| No. |                                                                  | Good  |       | ctory   | satisfactory |
| 1.  | The classes are taken as per schedule                            | 85.71 | 14.29 | 0.00    | 0.00         |
| 2.  | Preparation of topic                                             | 85.71 | 0.00  | 0.00    | 14.29        |
| 3.  | Healthy interaction in the class                                 | 71.42 | 14.29 | 14.29   | 0.00         |
| 4.  | Teaching aids like- L.C.D/O.H. P/ Map/ Tape recorder/Models etc. | 71.42 | 14.29 | 14.29   | 0.00         |
| 5.  | Skill development is run through teaching                        | 71.42 | 14.29 | 14.29   | 0.00         |
| 6.  | Special care for slow learners to develop understanding          | 57.14 | 42.86 | 0.00    | 0.00         |
| 7.  | Time management of lecture                                       | 71.43 | 28.57 | 0.00    | 0.00         |
| 8.  | The curriculum is completed within time                          | 42.86 | 42.86 | 14.28   | 0.00         |
| 9.  | System of internal assessment                                    | 28.57 | 71.42 | 0.00    | 0.00         |
| 10. | Infrastructure is well suited                                    | 71.42 | 14.29 | 14.29   | 0.00         |