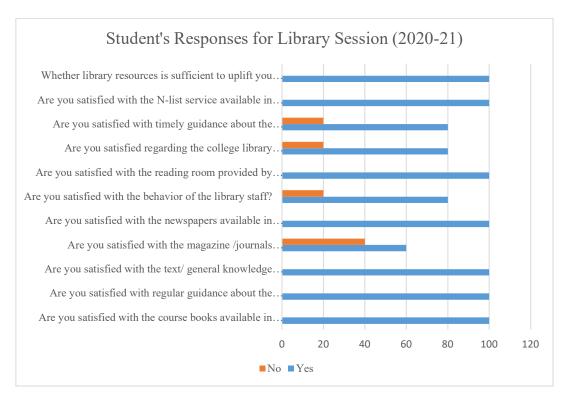

#### Analysis of Student's Feedback for the Library Resources

The institution collects the feedback from the students on the various aspects of the institution such as library of the institution. The feedback comprises of various question including suggestions. The analysis process of students' feedback on the institution's library begins with the collection of data through feedback forms. This data is then compiled and categorized based on key themes, such as resource availability, facility conditions, staff assistance, and operating hours. The results are then reviewed by a dedicated committee, which discusses potential improvements and prioritizes actions. Finally, a detailed report is prepared, highlighting key findings and recommending strategies for enhancing the library's services and facilities to better meet students' needs.

#### Tabular Representations of Student's Feedback Responses (In percentage):

| Sr. | Particulars                                                                                          |        | No    |  |
|-----|------------------------------------------------------------------------------------------------------|--------|-------|--|
| No. |                                                                                                      |        |       |  |
| 1   | Are you satisfied with the course books available in the library?                                    | 100.00 | 0.00  |  |
| 2.  | Are you satisfied with regular guidance about the courses?                                           | 100.00 | 0.00  |  |
| 3.  | Are you satisfied with the text/ general knowledge books / reference books available in the library? | 100.00 | 0.00  |  |
| 4.  | Are you satisfied with the magazine /journals available in the library?                              | 60.00  | 40.00 |  |
| 5.  | Are you satisfied with the newspapers available in the library?                                      | 100.00 | 0.00  |  |
| 6.  | Are you satisfied with the behavior of the library staff?                                            |        | 20.00 |  |
| 7.  | Are you satisfied with the reading room provided by the library?                                     | 100.00 | 0.00  |  |
| 8.  | Are you satisfied regarding the college library timings? (10.30 am to 5.30 pm)                       |        | 20.00 |  |
| 9.  | Are you satisfied with timely guidance about the employment?                                         | 80.00  | 20.00 |  |
| 10. | Are you satisfied with the N-list service available in the library                                   | 100.00 | 0.00  |  |
| 11. | Whether library resources are sufficient to uplift your knowledge?                                   | 100.00 | 0.00  |  |

#### Graphical representation of student's responses

From the above responses it has been concluded that the students are satisfied with the course books available in the library. Students are satisfied with the regular guidance about the courses, library timings, newspapers, text and general knowledge books and reference books available in the library. Students suggested to available more magazine in the library.