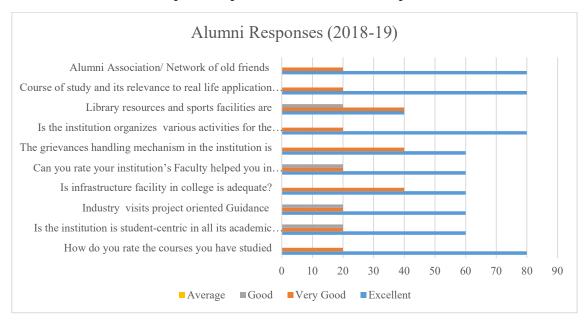

#### Graphical representation of the student's responses:

The responses of the students from the feedback shows that the internal assessment system is very well. The classes are taken as per the schedule. They are satisfied with the special care which is taken for the slow learners. The teachers engaged the lecture by using different teaching aids.

Co-ordinator IQAG

IQAG Indira Mahavidyalaya Kalamb Code No. 414

#### **Alumni Feedback Analysis**

The analysis process of alumni feedback on the overall performance of the institution involves several structured steps to ensure a detailed and insightful evaluation. Feedback is gathered through various channels, including alumni surveys, online feedback forms, and alumni association meetings. This data is compiled and categorized into key areas such as academic quality, career preparedness, campus facilities, and overall satisfaction with their educational experience. Quantitative data is statistically analyzed to identify trends, satisfaction rates, and areas of excellence or concern, while qualitative responses are examined for recurring themes and specific suggestions. The feedback is then reviewed by institutional committees, including representatives from administration, faculty, and alumni relations, to ensure a comprehensive understanding and unbiased assessment. Detailed reports are generated, highlighting significant findings and recommending strategic initiatives for improvement. This thorough analysis process ensures that alumni feedback is effectively utilized to enhance institutional performance and align it with the needs and expectations of both current students and graduates.