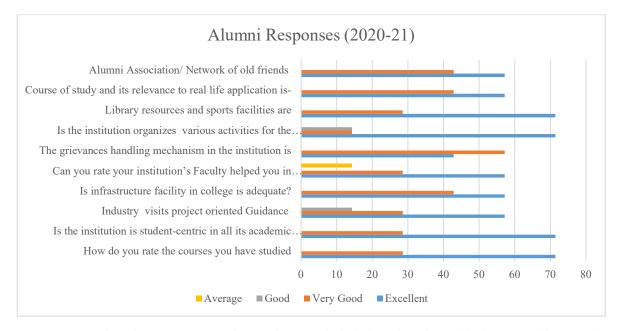

#### **Alumni Feedback Analysis**

The analysis process of alumni feedback on the overall performance of the institution involves several structured steps to ensure a detailed and insightful evaluation. Feedback is gathered through various channels, including alumni surveys, online feedback forms, and alumni association meetings. This data is compiled and categorized into key areas such as academic quality, career preparedness, campus facilities, and overall satisfaction with their educational experience. Quantitative data is statistically analyzed to identify trends, satisfaction rates, and areas of excellence or concern, while qualitative responses are examined for recurring themes and specific suggestions. The feedback is then reviewed by institutional committees, including representatives from administration, faculty, and alumni relations, to ensure a comprehensive understanding and unbiased assessment. Detailed reports are generated, highlighting significant findings and recommending strategic initiatives for improvement. This thorough analysis process ensures that alumni feedback is effectively utilized to enhance institutional performance and align it with the needs and expectations of both current students and graduates.

Tabular Representations of Alumni Feedback Responses (In percentage):

| Sr. | Attributes                                       | Excellent | Very  | Good  | Average |
|-----|--------------------------------------------------|-----------|-------|-------|---------|
| No. |                                                  |           | Good  |       |         |
| 1   | How do you rate the courses you have studied     | 71.42     | 28.57 | 0.00  | 0.00    |
| 2   | Is the institution being student-centric in all  | 71.42     | 28.57 | 0.00  | 0.00    |
|     | its academic activities.                         |           |       |       |         |
| 3   | Industry visits project-oriented Guidance        | 57.14     | 28.57 | 14.28 | 0.00    |
| 4   | Is infrastructure facility in college is         | 57.14     | 42.85 | 0.00  | 0.00    |
|     | adequate?                                        |           |       |       |         |
| 5   | Can you rate your institution's Faculty helped   | 57.14     | 28.57 | 0.00  | 14.28   |
|     | you in placement / higher education.             |           |       |       |         |
| 6   | The grievances handling mechanism in the         | 42.85     | 57.14 | 0.00  | 0.00    |
|     | institution is                                   |           |       |       |         |
| 7   | Is the institution organizing various activities | 71.42     | 14.28 | 14.28 | 0.00    |
|     | for the overall development of the students      |           |       |       |         |
| 8   | Library resources and sports facilities are      | 71.42     | 28.57 | 0.00  | 0.00    |
| 9   | Course of study and its relevance to real life   | 57.14     | 42.85 | 0.00  | 0.00    |
|     | application is-                                  |           |       |       |         |
| 10  | Alumni Association/ Network of old friends       | 57.14     | 42.85 | 0.00  | 0.00    |

#### **Graphical representation of alumni responses**

From the above responses it can be concluded that the alumni is happy with overall facilities and mechanism of the college. The alumni are happy with the supporting and coordinating nature of the teacher's staff. The alumni suggested to start the post-graduation program in the subject of Economics, Geography & Chemistry.