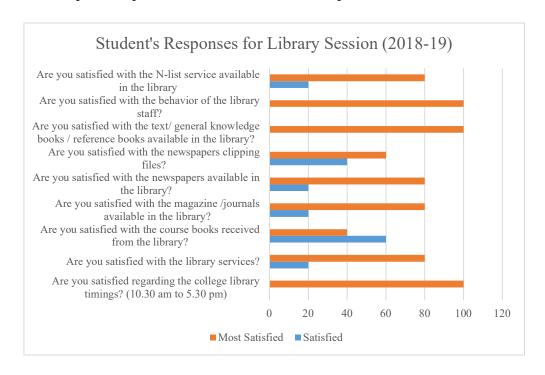

#### **Analysis of Student's Feedback for the Library Resources**

The institution collects the feedback from the students on the various aspects of the institution such as library of the institution. The feedback comprises of various question including suggestions. The analysis process of students' feedback on the institution's library begins with the collection of data through feedback forms. This data is then compiled and categorized based on key themes, such as resource availability, facility conditions, staff assistance, and operating hours. The results are then reviewed by a dedicated committee, which discusses potential improvements and prioritizes actions. Finally, a detailed report is prepared, highlighting key findings and recommending strategies for enhancing the library's services and facilities to better meet students' needs.

#### Tabular Representations of Student's Feedback Responses (In percentage):

| Particulars                                                        |                                                                                                                                                                                                                                                                                                                                                                                                                                                                                                                                                                                                                                                                                                                              | No                                                                                                                                                                                                                                                                                                                                                                                                                                                                                                                                                                                                                                                                                                                                                                      |
|--------------------------------------------------------------------|------------------------------------------------------------------------------------------------------------------------------------------------------------------------------------------------------------------------------------------------------------------------------------------------------------------------------------------------------------------------------------------------------------------------------------------------------------------------------------------------------------------------------------------------------------------------------------------------------------------------------------------------------------------------------------------------------------------------------|-------------------------------------------------------------------------------------------------------------------------------------------------------------------------------------------------------------------------------------------------------------------------------------------------------------------------------------------------------------------------------------------------------------------------------------------------------------------------------------------------------------------------------------------------------------------------------------------------------------------------------------------------------------------------------------------------------------------------------------------------------------------------|
|                                                                    |                                                                                                                                                                                                                                                                                                                                                                                                                                                                                                                                                                                                                                                                                                                              |                                                                                                                                                                                                                                                                                                                                                                                                                                                                                                                                                                                                                                                                                                                                                                         |
| Are you satisfied with the course books available in the library?  | 100.00                                                                                                                                                                                                                                                                                                                                                                                                                                                                                                                                                                                                                                                                                                                       | 0.00                                                                                                                                                                                                                                                                                                                                                                                                                                                                                                                                                                                                                                                                                                                                                                    |
| Are you satisfied with regular guidance about the courses?         | 100.00                                                                                                                                                                                                                                                                                                                                                                                                                                                                                                                                                                                                                                                                                                                       | 0.00                                                                                                                                                                                                                                                                                                                                                                                                                                                                                                                                                                                                                                                                                                                                                                    |
| Are you satisfied with the text/ general knowledge books /         | 100.00                                                                                                                                                                                                                                                                                                                                                                                                                                                                                                                                                                                                                                                                                                                       | 0.00                                                                                                                                                                                                                                                                                                                                                                                                                                                                                                                                                                                                                                                                                                                                                                    |
| reference books available in the library?                          |                                                                                                                                                                                                                                                                                                                                                                                                                                                                                                                                                                                                                                                                                                                              |                                                                                                                                                                                                                                                                                                                                                                                                                                                                                                                                                                                                                                                                                                                                                                         |
| Are you satisfied with the magazine /journals available in the     | 100.00                                                                                                                                                                                                                                                                                                                                                                                                                                                                                                                                                                                                                                                                                                                       | 0.00                                                                                                                                                                                                                                                                                                                                                                                                                                                                                                                                                                                                                                                                                                                                                                    |
| library?                                                           |                                                                                                                                                                                                                                                                                                                                                                                                                                                                                                                                                                                                                                                                                                                              |                                                                                                                                                                                                                                                                                                                                                                                                                                                                                                                                                                                                                                                                                                                                                                         |
| Are you satisfied with the newspapers available in the library?    | 100.00                                                                                                                                                                                                                                                                                                                                                                                                                                                                                                                                                                                                                                                                                                                       | 0.00                                                                                                                                                                                                                                                                                                                                                                                                                                                                                                                                                                                                                                                                                                                                                                    |
| Are you satisfied with the behavior of the library staff?          | 100.00                                                                                                                                                                                                                                                                                                                                                                                                                                                                                                                                                                                                                                                                                                                       | 0.00                                                                                                                                                                                                                                                                                                                                                                                                                                                                                                                                                                                                                                                                                                                                                                    |
| Are you satisfied with the reading room provided by the library?   | 100.00                                                                                                                                                                                                                                                                                                                                                                                                                                                                                                                                                                                                                                                                                                                       | 0.00                                                                                                                                                                                                                                                                                                                                                                                                                                                                                                                                                                                                                                                                                                                                                                    |
| Are you satisfied regarding the college library timings? (10.30 am | 100.00                                                                                                                                                                                                                                                                                                                                                                                                                                                                                                                                                                                                                                                                                                                       | 0.00                                                                                                                                                                                                                                                                                                                                                                                                                                                                                                                                                                                                                                                                                                                                                                    |
| to 5.30 pm)                                                        |                                                                                                                                                                                                                                                                                                                                                                                                                                                                                                                                                                                                                                                                                                                              |                                                                                                                                                                                                                                                                                                                                                                                                                                                                                                                                                                                                                                                                                                                                                                         |
| Are you satisfied with timely guidance about the employment?       | 100.00                                                                                                                                                                                                                                                                                                                                                                                                                                                                                                                                                                                                                                                                                                                       | 0.00                                                                                                                                                                                                                                                                                                                                                                                                                                                                                                                                                                                                                                                                                                                                                                    |
| Are you satisfied with the N-list service available in the library | 100.00                                                                                                                                                                                                                                                                                                                                                                                                                                                                                                                                                                                                                                                                                                                       | 0.00                                                                                                                                                                                                                                                                                                                                                                                                                                                                                                                                                                                                                                                                                                                                                                    |
| Whether library resources is sufficient to uplift you knowledge?   | 100.00                                                                                                                                                                                                                                                                                                                                                                                                                                                                                                                                                                                                                                                                                                                       | 0.00                                                                                                                                                                                                                                                                                                                                                                                                                                                                                                                                                                                                                                                                                                                                                                    |
|                                                                    | Are you satisfied with the course books available in the library?  Are you satisfied with regular guidance about the courses?  Are you satisfied with the text/ general knowledge books / reference books available in the library?  Are you satisfied with the magazine /journals available in the library?  Are you satisfied with the newspapers available in the library?  Are you satisfied with the behavior of the library staff?  Are you satisfied with the reading room provided by the library?  Are you satisfied regarding the college library timings? (10.30 am to 5.30 pm)  Are you satisfied with timely guidance about the employment?  Are you satisfied with the N-list service available in the library | Are you satisfied with the course books available in the library?  Are you satisfied with regular guidance about the courses?  100.00  Are you satisfied with the text/ general knowledge books /  100.00  reference books available in the library?  Are you satisfied with the magazine /journals available in the library?  Are you satisfied with the newspapers available in the library?  100.00  Are you satisfied with the behavior of the library staff?  100.00  Are you satisfied with the reading room provided by the library?  100.00  Are you satisfied regarding the college library timings? (10.30 am to 5.30 pm)  Are you satisfied with timely guidance about the employment?  100.00  Are you satisfied with timely guidance about the employment? |

#### Graphical representation of the student's responses:

From the above responses it has been concluded that the students are satisfied with the course books available in the library. Students are satisfied with the regular guidance about the courses, library timings, newspapers, text and general knowledge books and reference books available in the library.