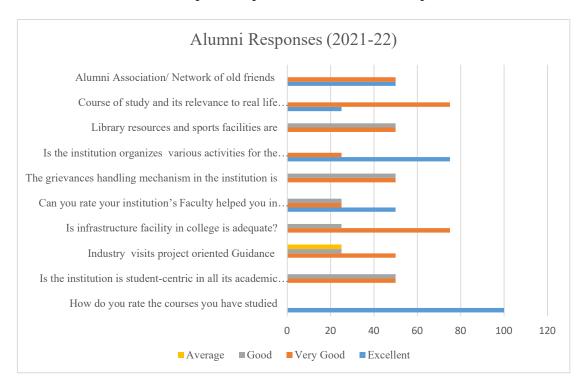

#### **Alumni Feedback Analysis**

The analysis process of alumni feedback on the overall performance of the institution involves several structured steps to ensure a detailed and insightful evaluation. Feedback is gathered through various channels, including alumni surveys, online feedback forms, and alumni association meetings. This data is compiled and categorized into key areas such as academic quality, career preparedness, campus facilities, and overall satisfaction with their educational experience. Quantitative data is statistically analyzed to identify trends, satisfaction rates, and areas of excellence or concern, while qualitative responses are examined for recurring themes and specific suggestions. The feedback is then reviewed by institutional committees, including representatives from administration, faculty, and alumni relations, to ensure a comprehensive understanding and unbiased assessment. Detailed reports are generated, highlighting significant findings and recommending strategic initiatives for improvement. This thorough analysis process ensures that alumni feedback is effectively utilized to enhance institutional performance and align it with the needs and expectations of both current students and graduates.

#### Tabular Representations of Alumni Feedback Responses (In percentage):

| C   | A44.21 4                                            | E 11 4    | <b>T</b> 7 | C 1   | <b>A</b> |
|-----|-----------------------------------------------------|-----------|------------|-------|----------|
| Sr. | Attributes                                          | Excellent | Very       | Good  | Average  |
| No. |                                                     |           | Good       |       |          |
| 1   | How do you rate the courses you have studied        | 100       | 0.00       | 0.00  | 0.00     |
| 2   | Is the institution being student-centric in all its | 0.00      | 50.00      | 50.00 | 0.00     |
|     | academic activities.                                |           |            |       |          |
| 3   | Industry visits project-oriented Guidance           | 0.00      | 50.00      | 25.00 | 25.00    |
| 4   | Is infrastructure facility in college is adequate?  | 0.00      | 75.00      | 25.00 | 0.00     |
| 5   | Can you rate your institution's Faculty helped      | 50.00     | 25.00      | 25.00 | 0.00     |
|     | you in placement / higher education.                |           |            |       |          |
| 6   | The grievances handling mechanism in the            | 0.00      | 50.00      | 50.00 | 0.00     |
|     | institution is                                      |           |            |       |          |
| 7   | Is the institution organizing various activities    | 75.00     | 25.00      | 0.00  | 0.00     |
|     | for the overall development of the students         |           |            |       |          |
| 8   | Library resources and sports facilities are         | 0.00      | 50.00      | 50.00 | 0.00     |
| 9   | Course of study and its relevance to real life      | 25.00     | 75.00      | 0.00  | 0.00     |
|     | application is-                                     |           |            |       |          |
| 10  | Alumni Association/ Network of old friends          | 50.00     | 50.00      | 0.00  | 0.00     |

#### Graphical representation of alumni responses

From the above responses it can be concluded that the alumni is happy with overall course content, facilities and mechanism of the college. The course content is relevant to the real life. Students are satisfied with the mechanism of how the institution organizes various activities for the overall development of the students. They are satisfied as the institution faculty guided the student for higher education and placement.