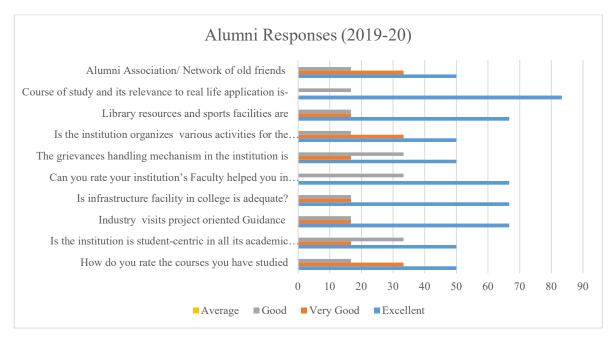

#### Graphical representation of the student's responses:

The responses of the students from the feedback shows that the internal assessment system is very well. The classes are taken as per the schedule. They are satisfied with the special care which is taken for the slow learners. The teachers engaged the lecture by using different teaching aids.

Co-ordinator IQAG

IQAG Indira Mahavidyalaya Kalamb Code No. 414

#### **Alumni Feedback Analysis**

The analysis process of alumni feedback on the overall performance of the institution involves several structured steps to ensure a detailed and insightful evaluation. Feedback is gathered through various channels, including alumni surveys, online feedback forms, and alumni association meetings. This data is compiled and categorized into key areas such as academic quality, career preparedness, campus facilities, and overall satisfaction with their educational experience. Quantitative data is statistically analyzed to identify trends, satisfaction rates, and areas of excellence or concern, while qualitative responses are examined for recurring themes and specific suggestions. The feedback is then reviewed by institutional committees, including representatives from administration, faculty, and alumni relations, to ensure a comprehensive understanding and unbiased assessment. Detailed reports are generated, highlighting significant findings and recommending strategic initiatives for improvement. This thorough analysis process ensures that alumni feedback is effectively utilized to enhance institutional performance and align it with the needs and expectations of both current students and graduates.