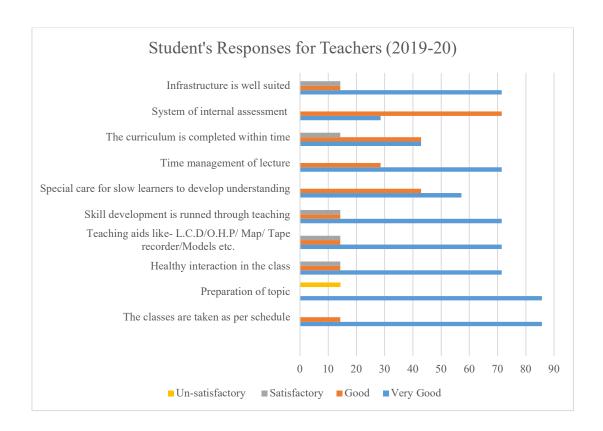

Co-ordinator IQAG Indira Mahavidyalaya

Mahavidyala) Kalamb Code No. 414

#### **Analysis of Student's Feedback for The Teachers at our Institution**

The analysis process of students' feedback on teachers involves several methodical steps to ensure a thorough evaluation. Initially, feedback is collected through anonymous surveys, course evaluations, and online platforms where students can express their opinions about teaching effectiveness, communication skills, and course content delivery. This data is then aggregated and categorized into key areas such as instructional quality, accessibility, responsiveness, and overall student satisfaction. The feedback is then reviewed by academic committees or administrative bodies to ensure unbiased assessment and to discuss possible interventions. Comprehensive reports are generated, summarizing the findings and recommending professional development opportunities for teachers, as well as other initiatives to enhance the teaching and learning experience. This systematic approach ensures that feedback is translated into actionable improvements for the benefit of both teachers and students.

#### Tabular Representations of Student's Feedback Responses (In percentage):

| Sr. | Particulars                                                      | Very  | Good  | Satisfa | Un-          |
|-----|------------------------------------------------------------------|-------|-------|---------|--------------|
| No. |                                                                  | Good  |       | ctory   | satisfactory |
| 1.  | The classes are taken as per schedule                            | 85.71 | 14.29 | 0.00    | 0.00         |
| 2.  | Preparation of topic                                             | 85.71 | 0.00  | 0.00    | 14.29        |
| 3.  | Healthy interaction in the class                                 | 71.42 | 14.29 | 14.29   | 0.00         |
| 4.  | Teaching aids like- L.C.D/O.H. P/ Map/ Tape recorder/Models etc. | 71.42 | 14.29 | 14.29   | 0.00         |
| 5.  | Skill development is run through teaching                        | 71.42 | 14.29 | 14.29   | 0.00         |
| 6.  | Special care for slow learners to develop understanding          | 57.14 | 42.86 | 0.00    | 0.00         |
| 7.  | Time management of lecture                                       | 71.43 | 28.57 | 0.00    | 0.00         |
| 8.  | The curriculum is completed within time                          | 42.86 | 42.86 | 14.28   | 0.00         |
| 9.  | System of internal assessment                                    | 28.57 | 71.42 | 0.00    | 0.00         |
| 10. | Infrastructure is well suited                                    | 71.42 | 14.29 | 14.29   | 0.00         |