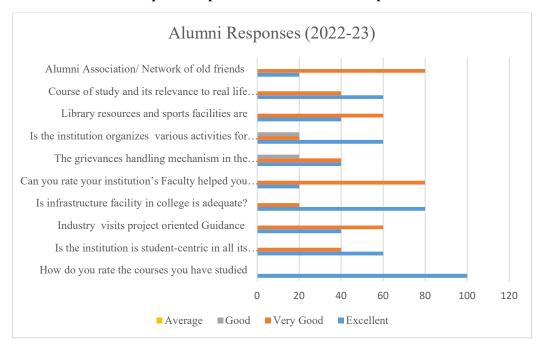

#### **Alumni Feedback Analysis**

The analysis process of alumni feedback on the overall performance of the institution involves several structured steps to ensure a detailed and insightful evaluation. Feedback is gathered through various channels, including alumni surveys, online feedback forms, and alumni association meetings. This data is compiled and categorized into key areas such as academic quality, career preparedness, campus facilities, and overall satisfaction with their educational experience. Quantitative data is statistically analyzed to identify trends, satisfaction rates, and areas of excellence or concern, while qualitative responses are examined for recurring themes and specific suggestions. The feedback is then reviewed by institutional committees, including representatives from administration, faculty, and alumni relations, to ensure a comprehensive understanding and unbiased assessment. Detailed reports are generated, highlighting significant findings and recommending strategic initiatives for improvement. This thorough analysis process ensures that alumni feedback is effectively utilized to enhance institutional performance and align it with the needs and expectations of both current students and graduates.

Tabular Representations of Alumni Feedback Responses (In percentage):

| Sr. | Attributes                                       | Excellent | Very  | Good  | Average |
|-----|--------------------------------------------------|-----------|-------|-------|---------|
| No. |                                                  |           | Good  |       |         |
| 1   | How do you rate the courses you have studied     | 100       | 0.00  | 0.00  | 0.00    |
| 2   | Is the institution being student-centric in all  | 60.00     | 40.00 | 0.00  | 0.00    |
|     | its academic activities.                         |           |       |       |         |
| 3   | Industry visits project-oriented guidance        | 40.00     | 60.00 | 0.00  | 0.00    |
| 4   | Is infrastructure facility in college is         | 80.00     | 20.00 | 0.00  | 0.00    |
|     | adequate?                                        |           |       |       |         |
| 5   | Can you rate your institution's Faculty helped   | 20.00     | 80.00 | 0.00  | 0.00    |
|     | you in placement / higher education.             |           |       |       |         |
| 6   | The grievances handling mechanism in the         | 40.00     | 40.00 | 20.00 | 0.00    |
|     | institution is                                   |           |       |       |         |
| 7   | Is the institution organizing various activities | 60.00     | 20.00 | 20.00 | 0.00    |
|     | for the overall development of the students      |           |       |       |         |
| 8   | Library resources and sports facilities are      | 40.00     | 60.00 | 0.00  | 0.00    |
| 9   | Course of study and its relevance to real life   | 60.00     | 40.00 | 0.00  | 0.00    |
|     | application is-                                  |           |       |       |         |
| 10  | Alumni Association/ Network of old friends       | 20.00     | 80.00 | 0.00  | 0.00    |

#### Graphical representation of alumni responses

From the above responses it can be concluded that the alumni are happy with overall course content, facilities and mechanism of the college. The course content is relevant to the real life. Infrastructure facilities are adequate in the institute. Library and sports facilities are proper.

Co-ordinator
IQAG
Indira Mahavidyalaya
Kalamb

Code No. 2414