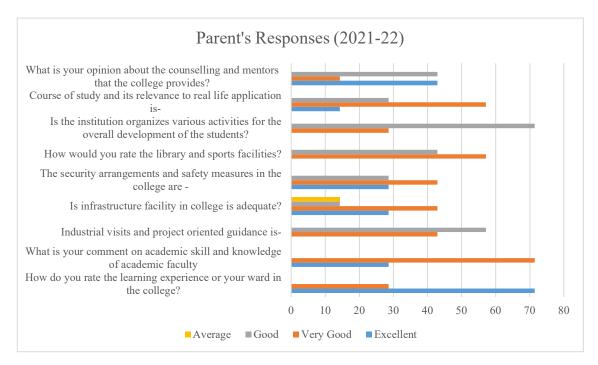

#### Parent's Feedback Analysis

The analysis process of parent feedback on the overall performance of the institution involves a systematic approach to ensure a comprehensive evaluation. Feedback is collected through various means, such as parent surveys, focus group discussions, and feedback forms distributed during parent-teacher meetings. This data is aggregated and categorized into key areas such as academic standards, communication effectiveness, student support services, and overall satisfaction with the institution's environment and policies. Quantitative data is analyzed statistically to identify patterns, average satisfaction levels, and areas needing attention, while qualitative feedback is examined to uncover recurring themes and specific concerns or suggestions. The feedback is then reviewed by a dedicated committee comprising school administrators, teachers, and parent representatives to ensure a balanced and thorough interpretation. Comprehensive reports are prepared, summarizing key findings and proposing actionable recommendations to address any issues and enhance the institution's performance. This structured analysis process ensures that parent feedback is effectively utilized to drive continuous improvement and better meet the expectations and needs of students and their families.

Tabular Representations of Parent's Feedback Responses (In percentage):

| Sr. | Attributes                                       | Excellent | Very  | Good  | Average |
|-----|--------------------------------------------------|-----------|-------|-------|---------|
| No. |                                                  |           | Good  |       |         |
| 1   | How do you rate the learning experience or       | 71.42     | 28.58 | 0.00  | 0.00    |
|     | your ward in the college?                        |           |       |       |         |
| 2   | What is your comment on academic skill and       | 28.58     | 71.43 | 0.00  | 0.00    |
|     | knowledge of academic faculty                    |           |       |       |         |
| 3   | Industrial visits and project-oriented guidance  | 0.00      | 42.86 | 57.14 | 0.00    |
|     | is-                                              |           |       |       |         |
| 4   | Is infrastructure facility in college is         | 28.58     | 42.86 | 14.28 | 14.28   |
|     | adequate?                                        |           |       |       |         |
| 5   | The security arrangements and safety             | 28.57     | 42.86 | 28.57 | 0.00    |
|     | measures in the college are -                    |           |       |       |         |
| 6   | How would you rate the library and sports        | 0.00      | 57.14 | 42.86 | 0.00    |
|     | facilities?                                      |           |       |       |         |
| 7   | Is the institution organizing various activities | 0.00      | 28.58 | 71.42 | 0.00    |
|     | for the overall development of the students?     |           |       |       |         |
| 8   | Course of study and its relevance to real life   | 14.28     | 57.14 | 28.58 | 0.00    |
|     | application is-                                  |           |       |       |         |
| 9   | What is your opinion about the counselling       | 42.86     | 14.28 | 42.86 | 0.00    |
|     | and mentors that the college provides?           |           |       |       |         |

#### Graphical representation of parent's responses

Based on the aforementioned comments, it can be concluded that parents are happy with learning experience at the institution and the various security and safety measures. They have given excellent feedback about the college infrastructure facilities. They had given suggestions about the initiation of post-graduation programs in various subjects.