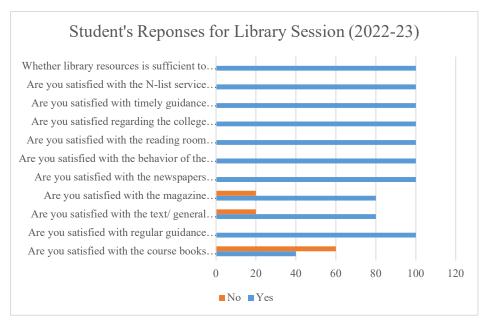

#### **Analysis of Student's Feedback for the Library Resources**

The institution collects the feedback from the students on the various aspects of the institution such as library of the institution. The feedback comprises of various question including suggestions. The analysis process of students' feedback on the institution's library begins with the collection of data through feedback forms. This data is then compiled and categorized based on key themes, such as resource availability, facility conditions, staff assistance, and operating hours. The results are then reviewed by a dedicated committee, which discusses potential improvements and prioritizes actions. Finally, a detailed report is prepared, highlighting key findings and recommending strategies for enhancing the library's services and facilities to better meet students' needs.

#### Tabular Representations of Student's Feedback Responses (In percentage):

| Sr. | Particulars                                                                                          | Yes    | No    |
|-----|------------------------------------------------------------------------------------------------------|--------|-------|
| No. |                                                                                                      |        |       |
| 1   | Are you satisfied with the course books available in the library?                                    | 40.00  | 60.00 |
| 2.  | Are you satisfied with regular guidance about the courses?                                           | 100.00 | 0.00  |
| 3.  | Are you satisfied with the text/ general knowledge books / reference books available in the library? | 80.00  | 20.00 |
| 4.  | Are you satisfied with the magazine /journals available in the library?                              | 80.00  | 20.00 |
| 5.  | Are you satisfied with the newspapers available in the library?                                      | 100.00 | 0.00  |
| 6.  | Are you satisfied with the behavior of the library staff?                                            | 100.00 | 0.00  |
| 7.  | Are you satisfied with the reading room provided by the library?                                     | 100.00 | 0.00  |
| 8.  | Are you satisfied regarding the college library timings? (10.30 am to 5.30 pm)                       | 100.00 | 0.00  |
| 9.  | Are you satisfied with timely guidance about the employment?                                         | 100.00 | 0.00  |
| 10. | Are you satisfied with the N-list service available in the library                                   | 100.00 | 0.00  |
| 11. | Whether library resources are sufficient to uplift you knowledge?                                    | 100.00 | 0.00  |

#### Graphical representation of student's responses

From the above responses it has been concluded that the students were satisfied with the course books, N-List service available at the library. Students are satisfied with the regular guidance about the courses, library timings, newspapers, text and general knowledge books and reference books available in the library. Students suggested to available more books according to the new course.