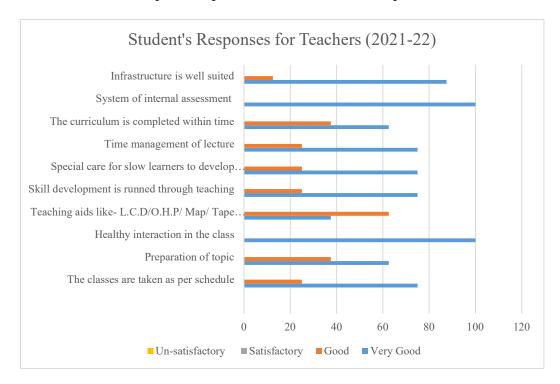

#### **Analysis of Student's Feedback for the Teachers at Institution**

The analysis process of students' feedback on teachers involves several methodical steps to ensure a thorough evaluation. Initially, feedback is collected through anonymous surveys, course evaluations, and online platforms where students can express their opinions about teaching effectiveness, communication skills, and course content delivery. This data is then aggregated and categorized into key areas such as instructional quality, accessibility, responsiveness, and overall student satisfaction. The feedback is then reviewed by academic committees or administrative bodies to ensure unbiased assessment and to discuss possible interventions. Comprehensive reports are generated, summarizing the findings and recommending professional development opportunities for teachers, as well as other initiatives to enhance the teaching and learning experience. This systematic approach ensures that feedback is translated into actionable improvements for the benefit of both teachers and students.

#### Tabular Representations of Student's Feedback Responses (In percentage):

| Sr. | Particulars                                             | Very   | Good  | Satisf | Un-          |
|-----|---------------------------------------------------------|--------|-------|--------|--------------|
| No. |                                                         | Good   |       | actory | satisfactory |
| 1.  | The classes are taken as per schedule                   | 75.00  | 25.00 | 0.00   | 0.00         |
| 2.  | Preparation of topic                                    | 62.5   | 37.5  | 0.00   | 0.00         |
| 3.  | Healthy interaction in the class                        | 100.0  | 0.00  | 0.00   | 0.00         |
| 4.  | Teaching aids like- L.C.D/O.H. P/ Map/ Tape             | 37.5   | 62.5  | 0.00   | 0.00         |
|     | recorder/Models etc.                                    |        |       |        |              |
| 5.  | Skill development is run through teaching               | 75.00  | 25.00 | 0.00   | 0.00         |
| 6.  | Special care for slow learners to develop understanding | 75.00  | 25.00 | 0.00   | 0.00         |
| 7.  | Time management of lecture                              | 75.00  | 25.00 | 0.00   | 0.00         |
| 8.  | The curriculum is completed within time                 | 62.5   | 37.5  | 0.00   | 0.00         |
| 9.  | System of internal assessment                           | 100.00 | 0.00  | 0.00   | 0.00         |
| 10. | Infrastructure is well suited                           | 87.5   | 12.5  | 0.00   | 0.00         |

#### Graphical representation of student's responses

Students generally view the completion of the syllabi positively, with the majority of very good and good. Students are satisfied with the infrastructure provided. They are happy with the system of internal assessment. They are satisfied for student –teacher's healthy interaction.