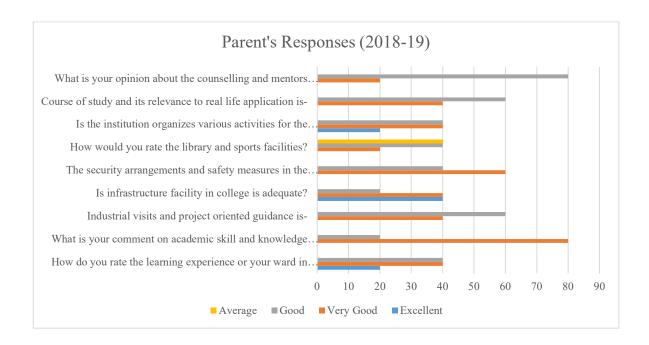

#### Tabular Representations of Alumni Feedback Responses (In percentage):

| Sr. | Attributes                                       | Excellent | Very  | Good  | Average |
|-----|--------------------------------------------------|-----------|-------|-------|---------|
| No. |                                                  |           | Good  |       |         |
| 1   | How do you rate the courses you have studied     | 50.00     | 33.33 | 16.67 | 0.00    |
| 2   | Is the institution being student-centric in all  | 50.00     | 16.67 | 33.33 | 0.00    |
|     | its academic activities.                         |           |       |       |         |
| 3   | Industry visits project-oriented Guidance        | 66.66     | 16.67 | 16.67 | 0.00    |
| 4   | Is infrastructure facility in college is         | 66.66     | 16.67 | 16.67 | 0.00    |
|     | adequate?                                        |           |       |       |         |
| 5   | Can you rate your institution's Faculty helped   | 66.67     | 0.00  | 33.33 | 0.00    |
|     | you in placement / higher education.             |           |       |       |         |
| 6   | The grievances handling mechanism in the         | 50.00     | 16.67 | 33.33 | 0.00    |
|     | institution is                                   |           |       |       |         |
| 7   | Is the institution organizing various activities | 50.00     | 33.33 | 16.67 | 0.00    |
|     | for the overall development of the students      |           |       |       |         |
| 8   | Library resources and sports facilities are      | 66.66     | 16.67 | 16.67 | 0.00    |
| 9   | Course of study and its relevance to real life   | 83.33     | 0.00  | 16.67 | 0.00    |
|     | application is-                                  |           |       |       |         |
| 10  | Alumni Association/ Network of old friends       | 50.00     | 33.33 | 16.67 | 0.00    |

#### Graphical representation of alumni responses

Alumni of our college gave us an excellent remark over the overall contents of the curriculum, grievances handling mechanism, infrastructure facility of the college and faculty encouragement in the higher studies.

Co-ordinator
IQAG
Indira Mahavidyalaya
Kalamb