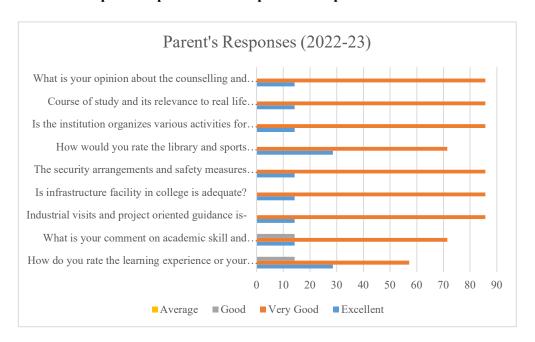

#### Parent's Feedback Analysis

The analysis process of parent feedback on the overall performance of the institution involves a systematic approach to ensure a comprehensive evaluation. Feedback is collected through various means, such as parent surveys, focus group discussions, and feedback forms distributed during parent-teacher meetings. This data is aggregated and categorized into key areas such as academic standards, communication effectiveness, student support services, and overall satisfaction with the institution's environment and policies. Quantitative data is analyzed statistically to identify patterns, average satisfaction levels, and areas needing attention, while qualitative feedback is examined to uncover recurring themes and specific concerns or suggestions. The feedback is then reviewed by a dedicated committee comprising school administrators, teachers, and parent representatives to ensure a balanced and thorough interpretation. Comprehensive reports are prepared, summarizing key findings and proposing actionable recommendations to address any issues and enhance the institution's performance. This structured analysis process ensures that parent feedback is effectively utilized to drive continuous improvement and better meet the expectations and needs of students and their families.

Tabular Representations of Parent's Feedback Responses (In percentage):

| Sr. | Attributes                                       | Excellent | Very  | Good  | Average |
|-----|--------------------------------------------------|-----------|-------|-------|---------|
| No. |                                                  |           | Good  |       |         |
| 1   | How do you rate the learning experience or       | 28.57     | 57.14 | 14.28 | 0.00    |
|     | your ward in the college?                        |           |       |       |         |
| 2   | What is your comment on academic skill and       | 14.28     | 71.42 | 14.28 | 0.00    |
|     | knowledge of academic faculty                    |           |       |       |         |
| 3   | Industrial visits and project-oriented guidance  | 14.28     | 85.71 | 0.00  | 0.00    |
|     | is-                                              |           |       |       |         |
| 4   | Is infrastructure facility in college is         | 14.28     | 85.71 | 0.00  | 0.00    |
|     | adequate?                                        |           |       |       |         |
| 5   | The security arrangements and safety             | 14.28     | 85.71 | 0.00  | 0.00    |
|     | measures in the college are -                    |           |       |       |         |
| 6   | How would you rate the library and sports        | 28.57     | 71.42 | 0.00  | 0.00    |
|     | facilities?                                      |           |       |       |         |
| 7   | Is the institution organizing various activities | 14.28     | 85.71 | 0.00  | 0.00    |
|     | for the overall development of the students?     |           |       |       |         |
| 8   | Course of study and its relevance to real life   | 14.28     | 85.71 | 0.00  | 0.00    |
|     | application is-                                  |           |       |       |         |
| 9   | What is your opinion about the counselling       | 14.28     | 85.71 | 0.00  | 0.00    |
|     | and mentors that the college provides?           |           |       |       |         |

#### Graphical representation of parent's responses

Based on the aforementioned comments, it can be concluded that parents are happy with how the college operates overall, the teaching-learning process, and the guarantee of a safe atmosphere. Their insightful recommendations are being considered.

Co-ordinator 19AS Indira Mahavidyalaya

Kalamb

Code No. 2414