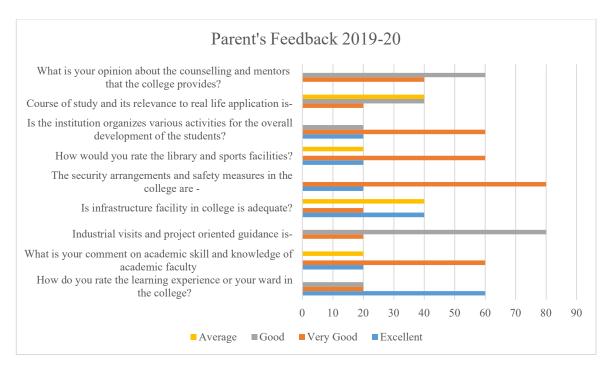

#### Tabular Representations of Alumni Feedback Responses (In percentage):

| Sr. | Attributes                                       | Excellent | Very  | Good  | Average |
|-----|--------------------------------------------------|-----------|-------|-------|---------|
| No. |                                                  |           | Good  |       |         |
| 1   | How do you rate the courses you have studied     | 50.00     | 33.33 | 16.67 | 0.00    |
| 2   | Is the institution being student-centric in all  | 50.00     | 16.67 | 33.33 | 0.00    |
|     | its academic activities.                         |           |       |       |         |
| 3   | Industry visits project-oriented Guidance        | 66.66     | 16.67 | 16.67 | 0.00    |
| 4   | Is infrastructure facility in college is         | 66.66     | 16.67 | 16.67 | 0.00    |
|     | adequate?                                        |           |       |       |         |
| 5   | Can you rate your institution's Faculty helped   | 66.67     | 0.00  | 33.33 | 0.00    |
|     | you in placement / higher education.             |           |       |       |         |
| 6   | The grievances handling mechanism in the         | 50.00     | 16.67 | 33.33 | 0.00    |
|     | institution is                                   |           |       |       |         |
| 7   | Is the institution organizing various activities | 50.00     | 33.33 | 16.67 | 0.00    |
|     | for the overall development of the students      |           |       |       |         |
| 8   | Library resources and sports facilities are      | 66.66     | 16.67 | 16.67 | 0.00    |
| 9   | Course of study and its relevance to real life   | 83.33     | 0.00  | 16.67 | 0.00    |
|     | application is-                                  |           |       |       |         |
| 10  | Alumni Association/ Network of old friends       | 50.00     | 33.33 | 16.67 | 0.00    |

#### Graphical representation of alumni responses

Alumni of our college gave us an excellent remark over the overall contents of the curriculum, grievances handling mechanism, infrastructure facility of the college and faculty encouragement in the higher studies.

Co-ordinator
IQAG
Indira Mahavidyalaya
Kalamb