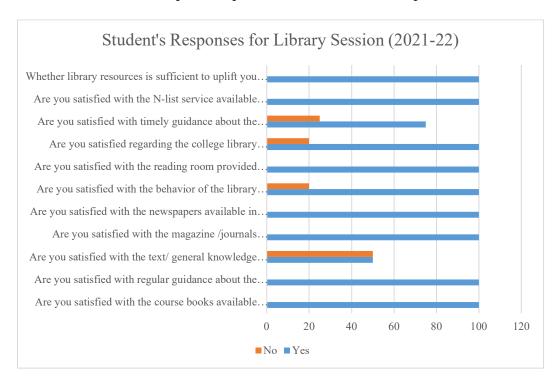

#### **Analysis of Student's Feedback for the Library Resources**

The institution collects the feedback from the students on the various aspects of the institution such as library of the institution. The feedback comprises of various question including suggestions. The analysis process of students' feedback on the institution's library begins with the collection of data through feedback forms. This data is then compiled and categorized based on key themes, such as resource availability, facility conditions, staff assistance, and operating hours. The results are then reviewed by a dedicated committee, which discusses potential improvements and prioritizes actions. Finally, a detailed report is prepared, highlighting key findings and recommending strategies for enhancing the library's services and facilities to better meet students' needs.

#### Tabular Representations of Student's Feedback Responses (In percentage):

| Sr. | Particulars                                                                                          |        | No    |
|-----|------------------------------------------------------------------------------------------------------|--------|-------|
| No. |                                                                                                      |        |       |
| 1   | Are you satisfied with the course books available in the library?                                    | 100.00 | 0.00  |
| 2.  | Are you satisfied with regular guidance about the courses?                                           | 100.00 | 0.00  |
| 3.  | Are you satisfied with the text/ general knowledge books / reference books available in the library? | 50.0   | 50.00 |
| 4.  | Are you satisfied with the magazine /journals available in the library?                              | 100.00 | 0.00  |
| 5.  | Are you satisfied with the newspapers available in the library?                                      | 100.00 | 0.00  |
| 6.  | Are you satisfied with the behavior of the library staff?                                            | 100.00 | 0.00  |
| 7.  | Are you satisfied with the reading room provided by the library?                                     | 100.00 | 0.00  |
| 8.  | Are you satisfied regarding the college library timings? (10.30 am to 5.30 pm)                       | 100.00 | 00.00 |
| 9.  | Are you satisfied with timely guidance about the employment?                                         | 75.00  | 25.00 |
| 10. | Are you satisfied with the N-list service available in the library                                   | 100.00 | 0.00  |
| 11. | Whether library resources is sufficient to uplift you knowledge?                                     | 100.00 | 0.00  |

#### Graphical representation of student's responses

According to the above feedback it was analyzed that the student was satisfied with the library resources, N-list services, library timings and the newspaper facility available in the library. Students suggested to provide various textbooks, GK books and the reference books at the library. Students were satisfied with the reading room provided by the library.