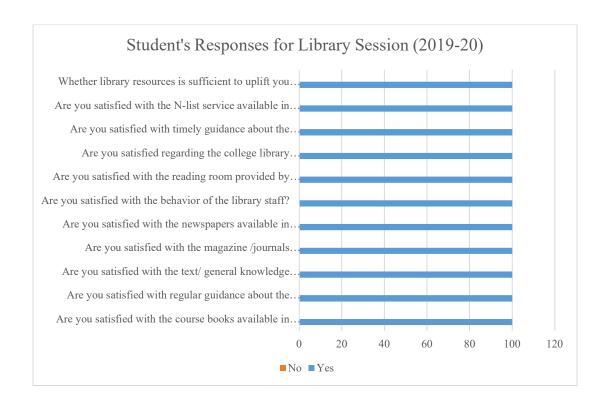

#### **Analysis of Student's Feedback for the Library Resources**

The institution collects the feedback from the students on the various aspects of the institution such as library of the institution. The feedback comprises of various question including suggestions. The analysis process of students' feedback on the institution's library begins with the collection of data through feedback forms. This data is then compiled and categorized based on key themes, such as resource availability, facility conditions, staff assistance, and operating hours. The results are then reviewed by a dedicated committee, which discusses potential improvements and prioritizes actions. Finally, a detailed report is prepared, highlighting key findings and recommending strategies for enhancing the library's services and facilities to better meet students' needs.

#### Tabular Representations of Student's Feedback Responses (In percentage):

| Particulars                                                        |                                                                                                                                                                                                                                                                                                                                                                                                                                                                                                                                                                                                                                                                                                                              | No                                                                                                                                                                                                                                                                                                                                                                                                                                                                                                                                                                                                                                                                                                                                                                      |
|--------------------------------------------------------------------|------------------------------------------------------------------------------------------------------------------------------------------------------------------------------------------------------------------------------------------------------------------------------------------------------------------------------------------------------------------------------------------------------------------------------------------------------------------------------------------------------------------------------------------------------------------------------------------------------------------------------------------------------------------------------------------------------------------------------|-------------------------------------------------------------------------------------------------------------------------------------------------------------------------------------------------------------------------------------------------------------------------------------------------------------------------------------------------------------------------------------------------------------------------------------------------------------------------------------------------------------------------------------------------------------------------------------------------------------------------------------------------------------------------------------------------------------------------------------------------------------------------|
|                                                                    |                                                                                                                                                                                                                                                                                                                                                                                                                                                                                                                                                                                                                                                                                                                              |                                                                                                                                                                                                                                                                                                                                                                                                                                                                                                                                                                                                                                                                                                                                                                         |
| Are you satisfied with the course books available in the library?  | 100.00                                                                                                                                                                                                                                                                                                                                                                                                                                                                                                                                                                                                                                                                                                                       | 0.00                                                                                                                                                                                                                                                                                                                                                                                                                                                                                                                                                                                                                                                                                                                                                                    |
| Are you satisfied with regular guidance about the courses?         | 100.00                                                                                                                                                                                                                                                                                                                                                                                                                                                                                                                                                                                                                                                                                                                       | 0.00                                                                                                                                                                                                                                                                                                                                                                                                                                                                                                                                                                                                                                                                                                                                                                    |
| Are you satisfied with the text/ general knowledge books /         | 100.00                                                                                                                                                                                                                                                                                                                                                                                                                                                                                                                                                                                                                                                                                                                       | 0.00                                                                                                                                                                                                                                                                                                                                                                                                                                                                                                                                                                                                                                                                                                                                                                    |
| reference books available in the library?                          |                                                                                                                                                                                                                                                                                                                                                                                                                                                                                                                                                                                                                                                                                                                              |                                                                                                                                                                                                                                                                                                                                                                                                                                                                                                                                                                                                                                                                                                                                                                         |
| Are you satisfied with the magazine /journals available in the     | 100.00                                                                                                                                                                                                                                                                                                                                                                                                                                                                                                                                                                                                                                                                                                                       | 0.00                                                                                                                                                                                                                                                                                                                                                                                                                                                                                                                                                                                                                                                                                                                                                                    |
| library?                                                           |                                                                                                                                                                                                                                                                                                                                                                                                                                                                                                                                                                                                                                                                                                                              |                                                                                                                                                                                                                                                                                                                                                                                                                                                                                                                                                                                                                                                                                                                                                                         |
| Are you satisfied with the newspapers available in the library?    | 100.00                                                                                                                                                                                                                                                                                                                                                                                                                                                                                                                                                                                                                                                                                                                       | 0.00                                                                                                                                                                                                                                                                                                                                                                                                                                                                                                                                                                                                                                                                                                                                                                    |
| Are you satisfied with the behavior of the library staff?          | 100.00                                                                                                                                                                                                                                                                                                                                                                                                                                                                                                                                                                                                                                                                                                                       | 0.00                                                                                                                                                                                                                                                                                                                                                                                                                                                                                                                                                                                                                                                                                                                                                                    |
| Are you satisfied with the reading room provided by the library?   | 100.00                                                                                                                                                                                                                                                                                                                                                                                                                                                                                                                                                                                                                                                                                                                       | 0.00                                                                                                                                                                                                                                                                                                                                                                                                                                                                                                                                                                                                                                                                                                                                                                    |
| Are you satisfied regarding the college library timings? (10.30 am | 100.00                                                                                                                                                                                                                                                                                                                                                                                                                                                                                                                                                                                                                                                                                                                       | 0.00                                                                                                                                                                                                                                                                                                                                                                                                                                                                                                                                                                                                                                                                                                                                                                    |
| to 5.30 pm)                                                        |                                                                                                                                                                                                                                                                                                                                                                                                                                                                                                                                                                                                                                                                                                                              |                                                                                                                                                                                                                                                                                                                                                                                                                                                                                                                                                                                                                                                                                                                                                                         |
| Are you satisfied with timely guidance about the employment?       | 100.00                                                                                                                                                                                                                                                                                                                                                                                                                                                                                                                                                                                                                                                                                                                       | 0.00                                                                                                                                                                                                                                                                                                                                                                                                                                                                                                                                                                                                                                                                                                                                                                    |
| Are you satisfied with the N-list service available in the library | 100.00                                                                                                                                                                                                                                                                                                                                                                                                                                                                                                                                                                                                                                                                                                                       | 0.00                                                                                                                                                                                                                                                                                                                                                                                                                                                                                                                                                                                                                                                                                                                                                                    |
| Whether library resources is sufficient to uplift you knowledge?   | 100.00                                                                                                                                                                                                                                                                                                                                                                                                                                                                                                                                                                                                                                                                                                                       | 0.00                                                                                                                                                                                                                                                                                                                                                                                                                                                                                                                                                                                                                                                                                                                                                                    |
|                                                                    | Are you satisfied with the course books available in the library?  Are you satisfied with regular guidance about the courses?  Are you satisfied with the text/ general knowledge books / reference books available in the library?  Are you satisfied with the magazine /journals available in the library?  Are you satisfied with the newspapers available in the library?  Are you satisfied with the behavior of the library staff?  Are you satisfied with the reading room provided by the library?  Are you satisfied regarding the college library timings? (10.30 am to 5.30 pm)  Are you satisfied with timely guidance about the employment?  Are you satisfied with the N-list service available in the library | Are you satisfied with the course books available in the library?  Are you satisfied with regular guidance about the courses?  100.00  Are you satisfied with the text/ general knowledge books /  100.00  reference books available in the library?  Are you satisfied with the magazine /journals available in the library?  Are you satisfied with the newspapers available in the library?  100.00  Are you satisfied with the behavior of the library staff?  100.00  Are you satisfied with the reading room provided by the library?  100.00  Are you satisfied regarding the college library timings? (10.30 am to 5.30 pm)  Are you satisfied with timely guidance about the employment?  100.00  Are you satisfied with timely guidance about the employment? |

#### Graphical representation of the student's responses:

From the above responses it has been concluded that the students are satisfied with the course books available in the library. Students are satisfied with the regular guidance about the courses, library timings, newspapers, text and general knowledge books and reference books available in the library.